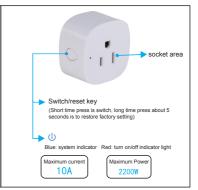

## OTRAVEL MINI smart socket equipment connect

- 1.Insert the OTRAVEL MINI into the power supply, and open the key for 5 seconds to make the blue light flash into the connection state:
- 2.Make sure your phone is connected to WIFI;
- Enter the mobile APP, click ( ), and add the socket; 4.Enter WIFI password and click "next";
- 5.The blue light state is switched from flash to snuff, which means the connection is successful:

Please do not use the rated power equipment exceeding this product. Please use the APP to connect this product before